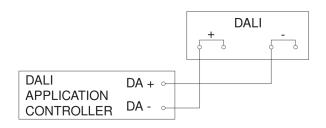

|
| Manufacturer's Warranty      | 5 years                                                                                                |
| Version                      | DALI-2 Input Device - round                                                                            |
| PU1, EAN                     | 4007841057527                                                                                          |

### Presence detector - Professional Line

# IR Quattro SLIM XS

DALI-2 Input Device - round EAN 4007841 057527



### Accessories

EAN 4007841 009151

Remote control Smart Remote

#### **Detection Zone**



Mögliche Montagehöhe: 2,50~m-4,00~m Orange: Präsenz, tangential und radial

## **Dimension Drawing**



## Circuit diagram