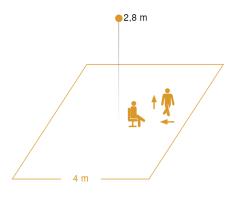

# **Technical specifications**

| Туре                                          | Presence detector                           |
|-----------------------------------------------|---------------------------------------------|
| Dimensions (Ø x H)                            | 94 x 50 mm                                  |
| Mains power supply                            | 16 V                                        |
| Sensor Technology                             | passive infrared                            |
| Application, place                            | Indoors                                     |
| Installation site                             | ceiling                                     |
| Installation                                  | Concealed wiring                            |
| Mounting height                               | 2,50 – 4,00 m                               |
| Reach, radial                                 | 4 x 4 m (16 m²)                             |
| Reach, tangential                             | 4 x 4 m (16 m <sup>2</sup> )                |
| Reach, presence                               | 4 x 4 m (16 m <sup>2</sup> )                |
| Reach, detail                                 | Retina lens and hexagonal Fresnel structure |
| Detection angle                               | 360 °                                       |
| Angle of aperture                             | 71 °                                        |
| Switching zones                               | 408 switching zones                         |
| Optimum mounting height                       | 2,8 m                                       |
| Mechanical scalability                        | No                                          |
| Sneak-by guard                                | Yes                                         |
| Capability of masking out individual segments | No                                          |
| Electronic scalability                        | No                                          |

#### **Detection Zone**

Mögliche Montagehöhe: 2,50~m-4,00~m Orange: Präsenz, tangential und radial