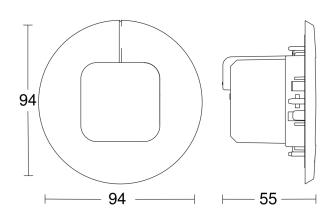

## **Dimension Drawing**

# **Technical specifications**

| Туре                                          | Presence detector                           |
|-----------------------------------------------|---------------------------------------------|
| Dimensions (Ø x H)                            | 94 x 50 mm                                  |
| Mains power supply                            | 16 V                                        |
| Sensor Technology                             | passive infrared                            |
| Application, place                            | Indoors                                     |
| Installation site                             | ceiling                                     |
| Installation                                  | Concealed wiring                            |
| Mounting height                               | 2,50 – 4,00 m                               |
| Reach, radial                                 | 4 x 4 m (16 m²)                             |
| Reach, tangential                             | 4 x 4 m (16 m <sup>2</sup> )                |
| Reach, presence                               | 4 x 4 m (16 m <sup>2</sup> )                |
| Reach, detail                                 | Retina lens and hexagonal Fresnel structure |
| Detection angle                               | 360 °                                       |
| Angle of aperture                             | 71 °                                        |
| Switching zones                               | 408 switching zones                         |
| Optimum mounting height                       | 2,8 m                                       |
| Mechanical scalability                        | No                                          |
| Sneak-by guard                                | Yes                                         |
| Capability of masking out individual segments | No                                          |
| Electronic scalability                        | No                                          |